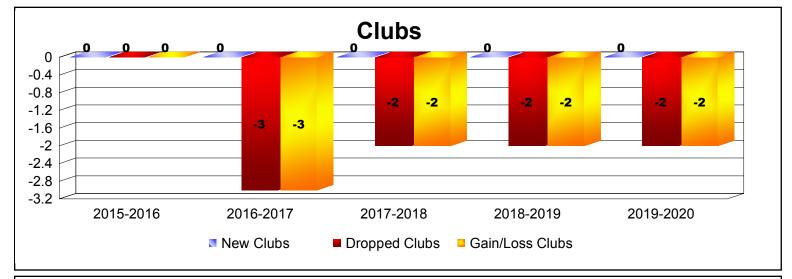

District 36 R As of December 2019 Cumulative

| Year      | New<br>Clubs | Dropped<br>Clubs | Gain/<br>Loss<br>Clubs | New<br>Members | Charter<br>Members | Reinstate<br>Members | Transfer<br>Members | Total<br>Member<br>Added | Total<br>Members<br>Dropped | Gain/<br>Loss<br>Members |
|-----------|--------------|------------------|------------------------|----------------|--------------------|----------------------|---------------------|--------------------------|-----------------------------|--------------------------|
| 2015-2016 | 0            | 0                | 0                      | 84             | 3                  | 3                    | 5                   | 95                       | -154                        | -59                      |
| 2016-2017 | 0            | -3               | -3                     | 89             | 2                  | 6                    | 8                   | 105                      | -156                        | -51                      |
| 2017-2018 | 0            | -2               | -2                     | 91             | 3                  | 3                    | 27                  | 124                      | -177                        | -53                      |
| 2018-2019 | 0            | -2               | -2                     | 57             | 0                  | 3                    | 6                   | 66                       | -115                        | -49                      |
| 2019-2020 | 0            | -2               | -2                     | 19             | 0                  | 1                    | 11                  | 31                       | -47                         | -16                      |
| Average   | 0            | -2               | -2                     | 68             | 2                  | 3                    | 11                  | 84                       | -130                        | -46                      |