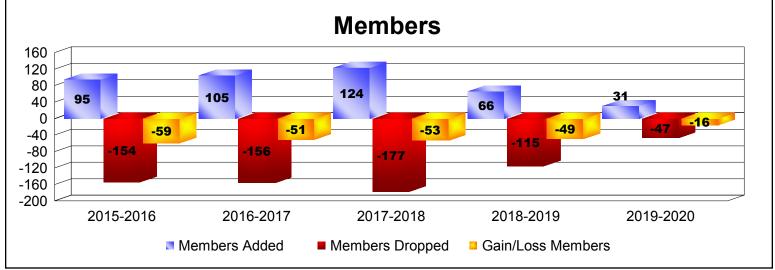

District 36 R As of December 2019 Cumulative

| Year      | New<br>Clubs | Dropped<br>Clubs | Gain/<br>Loss<br>Clubs | New<br>Members | Charter<br>Members | Reinstate<br>Members | Transfer<br>Members | Total<br>Member<br>Added | Total<br>Members<br>Dropped | Gain/<br>Loss<br>Members |
|-----------|--------------|------------------|------------------------|----------------|--------------------|----------------------|---------------------|--------------------------|-----------------------------|--------------------------|
| 2015-2016 | 0            | 0                | 0                      | 84             | 3                  | 3                    | 5                   | 95                       | -154                        | -59                      |
| 2016-2017 | 0            | -3               | -3                     | 89             | 2                  | 6                    | 8                   | 105                      | -156                        | -51                      |
| 2017-2018 | 0            | -2               | -2                     | 91             | 3                  | 3                    | 27                  | 124                      | -177                        | -53                      |
| 2018-2019 | 0            | -2               | -2                     | 57             | 0                  | 3                    | 6                   | 66                       | -115                        | -49                      |
| 2019-2020 | 0            | -2               | -2                     | 19             | 0                  | 1                    | 11                  | 31                       | -47                         | -16                      |
| Average   | 0            | -2               | -2                     | 68             | 2                  | 3                    | 11                  | 84                       | -130                        | -46                      |