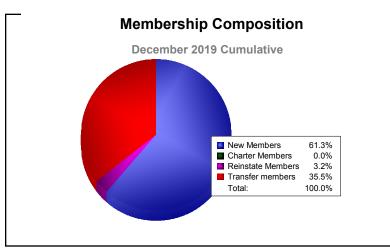

District 36 R As of December 2019 Cumulative

| Year      | New<br>Clubs | Dropped<br>Clubs | Gain/<br>Loss<br>Clubs | New<br>Members | Charter<br>Members | Reinstate<br>Members | Transfer<br>Members | Total<br>Member<br>Added | Total<br>Members<br>Dropped | Gain/<br>Loss<br>Members |
|-----------|--------------|------------------|------------------------|----------------|--------------------|----------------------|---------------------|--------------------------|-----------------------------|--------------------------|
| 2015-2016 | 0            | 0                | 0                      | 84             | 3                  | 3                    | 5                   | 95                       | -154                        | -59                      |
| 2016-2017 | 0            | -3               | -3                     | 89             | 2                  | 6                    | 8                   | 105                      | -156                        | -51                      |
| 2017-2018 | 0            | -2               | -2                     | 91             | 3                  | 3                    | 27                  | 124                      | -177                        | -53                      |
| 2018-2019 | 0            | -2               | -2                     | 57             | 0                  | 3                    | 6                   | 66                       | -115                        | -49                      |
| 2019-2020 | 0            | -2               | -2                     | 19             | 0                  | 1                    | 11                  | 31                       | -47                         | -16                      |
| Average   | 0            | -2               | -2                     | 68             | 2                  | 3                    | 11                  | 84                       | -130                        | -46                      |